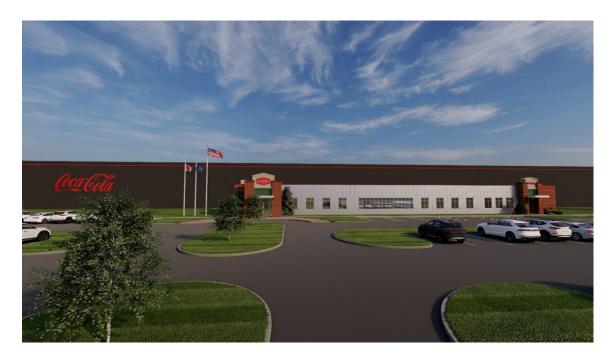

The current Harrisburg facility distributes 6.7 million cases of product per year and serves 17 counties. Below are the initial renders of the new facility. ABARTA Coca-Cola Beverages will continue to provide updates on the project's progress and looks forward to sharing future developments with the public. For additional information regarding construction, design and site specifics please contact, Steven Shapleigh at <a href="mailto:Steven.Shapleigh@BWDesignGroup.com">Steven.Shapleigh@BWDesignGroup.com</a>.

## ABARTA Coca-Cola Beverages Announces New State-of-the-Art Harrisburg Sales and Distribution Center

Harrisburg, PA, February 19, 2025 - ABARTA Coca-Cola Beverages is excited to announce the launch of an innovative new project to build a state-of-the-art sales and distribution center in Harrisburg, PA by its subsidiary, ACCB Harrisburg RE, LLC. Harrisburg, ACCB will be investing over \$100 million into the new 240,000 square foot facility with the goal of significantly expanding ABARTA Coca-Cola Beverages operations and capabilities, providing a much larger and more technologically advanced space than any of ABARTA Coca-Cola Beverages' existing centers.

The new facility will feature the latest automated technology, including Vertique, a cutting-edge case-picking and pallet-building system. This new advanced infrastructure will allow the center to operate at maximum efficiency, making it a key hub for supporting ABARTA Coca-Cola Beverage's growing team and the expanding needs of its territory for years to come.