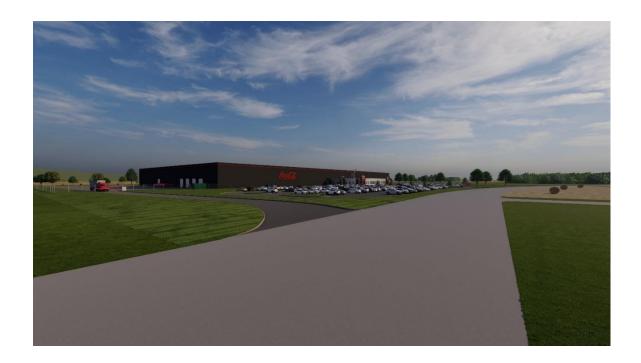

## ABARTA Coca-Cola Beverages Announces New State-of-the-Art Harrisburg Sales and Distribution Center

Harrisburg, PA, February 19, 2025 - ABARTA Coca-Cola Beverages is excited to announce the launch of an innovative new project to build a state-of-the-art sales and distribution center in Harrisburg, PA by its subsidiary, ACCB Harrisburg RE, LLC. Harrisburg, ACCB will be investing over \$100 million into the new 240,000 square foot facility with the goal of significantly expanding ABARTA Coca-Cola Beverages operations and capabilities, providing a much larger and more technologically advanced space than any of ABARTA Coca-Cola Beverages' existing centers.

The current Harrisburg facility distributes 6.7 million cases of product per year and serves 17 counties. Below are the initial renders of the new facility. ABARTA Coca-Cola Beverages will continue to provide updates on the project's progress and looks forward to sharing future developments with the public. For additional information regarding construction, design and site specifics please contact, Steven Shapleigh at <a href="mailto:Steven.Shapleigh@BWDesignGroup.com">Steven.Shapleigh@BWDesignGroup.com</a>.