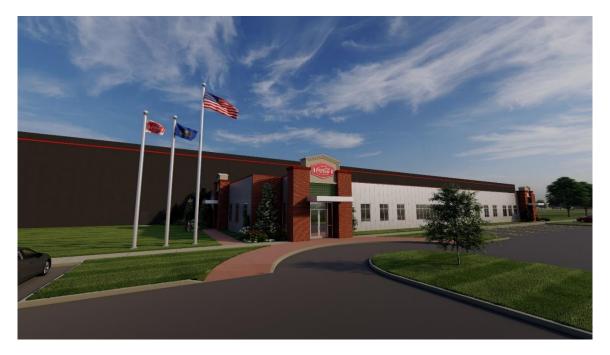

The current Harrisburg facility distributes 6.7 million cases of product per year and serves 17 counties. Below are the initial renders of the new facility. ABARTA Coca-Cola Beverages will continue to provide updates on the project's progress and looks forward to sharing future developments with the public. For additional information regarding construction, design and site specifics please contact, Steven Shapleigh at <a href="mailto:Steven.Shapleigh@BWDesignGroup.com">Steven.Shapleigh@BWDesignGroup.com</a>.

## ABARTA Coca-Cola Beverages Announces New State-of-the-Art Harrisburg Sales and Distribution Center

Harrisburg, PA, February 19, 2025 - ABARTA Coca-Cola Beverages is excited to announce the launch of an innovative new project to build a state-of-the-art sales and distribution center in Harrisburg, PA by its subsidiary, ACCB Harrisburg RE, LLC. Harrisburg, ACCB will be investing over \$100 million into the new 240,000 square foot facility with the goal of significantly expanding ABARTA Coca-Cola Beverages operations and capabilities, providing a much larger and more technologically advanced space than any of ABARTA Coca-Cola Beverages' existing centers.

The new facility will feature the latest automated technology, including Vertique, a cutting-edge case-picking and pallet-building system. This new advanced infrastructure will allow the center to operate at maximum efficiency, making it a key hub for supporting ABARTA Coca-Cola Beverage's growing team and the expanding needs of its territory for years to come.